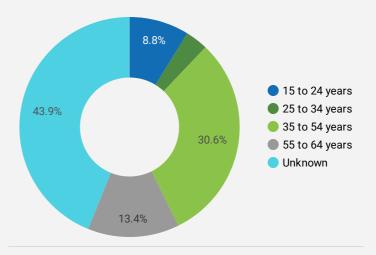

| 13    | 161         |
| 6.  | Pickering        | 31    | 148         |
| 7.  | Bowmanville      | 14    | 133         |
| 8.  | Markham          | 8     | 69          |
| 9.  | (not set)        | 23    | 43          |
| 10. | Quebec City      | 28    | 41          |
| 11. | Brampton         | 10    | 30          |
| 12. | Peterborough     | 4     | 25          |
| 13. | Dublin           | 8     | 22          |
| 14. | East Gwillimbury | 2     | 22          |
| 15. | Cobourg          | 3     | 19          |
| 16. | Courtice         | 5     | 17          |
| 17. | Kawartha Lakes   | 8     | 16          |
| 18. | Hanover          | 1     | 12          |
| 19. | Ashburn          | 11    | 11          |
| 20. | London           | 3     | 10          |





## INTERACTIONS BY AGE GROUP



### INTERACTIONS BY GENDER



#### Source:

Job search data is collected from user interactions with the job finding tools on the www.durhamworkforceauthority.ca website. Location data is collected by Google Analytics and cannot be filtered using the age range, gender or tool filters at the top of the page.









Page 2 of 2 | What kind of jobs are people looking for?

Monthly Users 516 **★** 36.1%

**FILTER** 

**AGE GROUP** 

**GENDER** 

**TOOL** 

#### **INTEREST BY SKILL TYPE**



# INTEREST BY SKILL LEVEL



#### **INTEREST BY JOB TYPE**



### **INTEREST BY JOB DURATION**



### **TOP EMPLOYERS & AGENCIES**

| EMPLOYER                                         | POSTINGS *                        |
|--------------------------------------------------|-------------------------------