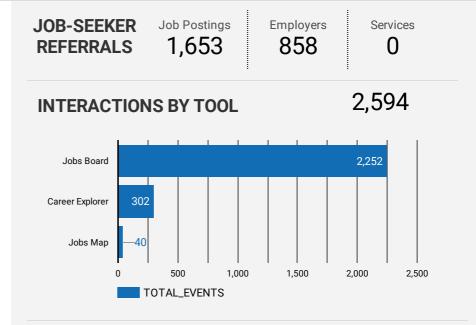

Page 2 of 2 | What kind of jobs are people looking for?

Monthly Users 516 **★** 36.1%

**FILTER** 

**AGE GROUP** 

**GENDER** 

**TOOL** 