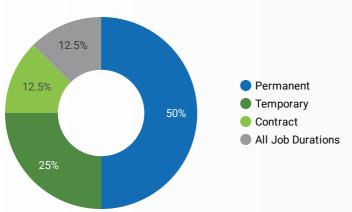

| 8     | 16          |
| 18. | Hanover          | 1     | 12          |
| 19. | Ashburn          | 11    | 11          |
| 20. | London           | 3     | 10          |





## INTERACTIONS BY AGE GROUP



### INTERACTIONS BY GENDER



#### Source:

Job search data is collected from user interactions with the job finding tools on the www.durhamworkforceauthority.ca website. Location data is collected by Google Analytics and cannot be filtered using the age range, gender or tool filters at the top of the page.









Page 2 of 2 | What kind of jobs are people looking for?

Monthly Users 516 **★** 36.1%

**FILTER** 

**AGE GROUP** 

**GENDER** 

**TOOL** 

#### **INTEREST BY SKILL TYPE**



# INTEREST BY SKILL LEVEL



#### **INTEREST BY JOB TYPE**



### **INTEREST BY JOB DURATION**



### **TOP EMPLOYERS & AGENCIES**

| EMPLOYER                                         | POSTINGS *                        |
|--------------------------------------------------|-----------------------------------|
| Durham District School Board                     | 37                                |
| Randstad                                         | 26                                |
| Adecco Canada                                    | 22                                |
| Durham Region                                    | 22                                |
| Kijiji Jobs                                      | 22                                |
| Lakeridge Health                                 | 21                                |
| General Motors                                   |