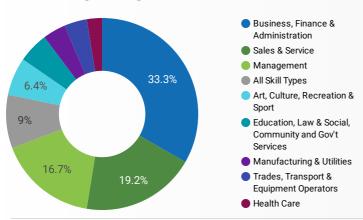

| 3     | 19          |
| 16. | Courtice         | 5     | 17          |
| 17. | Kawartha Lakes   | 8     | 16          |
| 18. | Hanover          | 1     | 12          |
| 19. | Ashburn          | 11    | 11          |
| 20. | London           | 3     | 10          |





## INTERACTIONS BY AGE GROUP



### INTERACTIONS BY GENDER



#### Source:

Job search data is collected from user interactions with the job finding tools on the www.durhamworkforceauthority.ca website. Location data is collected by Google Analytics and cannot be filtered using the age range, gender or tool filters at the top of the page.









Page 2 of 2 | What kind of jobs are people looking for?

Monthly Users 516 **★** 36.1%

**FILTER** 

**AGE GROUP** 

**GENDER** 

**TOOL** 

#### **INTEREST BY SKILL TYPE**



# INTEREST BY SKILL LEVEL



#### **INTEREST BY JOB TYPE**



### **INTEREST BY JOB DURATION**



### **TOP EMPLOYERS & AGENCIES**

| EMPLOYER                                         | POSTINGS *                        |
|--------------------------------------------------|-----------------------------------|
| Durham District School Board                     | 37                                |
| Randstad                                         | 26                                |
| Adecco Canada                                    | 22                                |
| Durham Region                                    | 22                                |
| Kijiji Jobs                                      | 22                                |
| Lakeridge Health