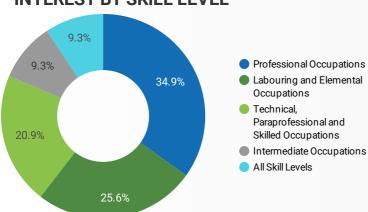

6. | Courtice         | 5     | 17          |
| 17. | Kawartha Lakes   | 8     | 16          |
| 18. | Hanover          | 1     | 12          |
| 19. | Ashburn          | 11    | 11          |
| 20. | London           | 3     | 10          |





## INTERACTIONS BY AGE GROUP



### INTERACTIONS BY GENDER



#### Source:

Job search data is collected from user interactions with the job finding tools on the www.durhamworkforceauthority.ca website. Location data is collected by Google Analytics and cannot be filtered using the age range, gender or tool filters at the top of the page.









Page 2 of 2 | What kind of jobs are people looking for?

Monthly Users 516 **★** 36.1%

**FILTER** 

**AGE GROUP** 

**GENDER** 

**TOOL** 

#### **INTEREST BY SKILL TYPE**



# INTEREST BY SKILL LEVEL



#### **INTEREST BY JOB TYPE**



### **INTEREST BY JOB DURATION**



### **TOP EMPLOYERS & AGENCIES**

| EMPLOYER                                         | POSTINGS *                        |
|--------------------------------------------------|-----------------------------------|
| Durham District School Board                     | 37                                |
| Randstad                                         | 26                                |
| Adecco Canada                                    | 22                                |
| Durham Region                                    | 22                                |
| Kijiji Jobs                                      | 22                                |
| Lakeridge Health                                 | 21