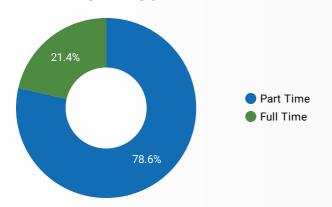

7          |
| 17. | Kawartha Lakes   | 8     | 16          |
| 18. | Hanover          | 1     | 12          |
| 19. | Ashburn          | 11    | 11          |
| 20. | London           | 3     | 10          |





## INTERACTIONS BY AGE GROUP



### INTERACTIONS BY GENDER



#### Source:

Job search data is collected from user interactions with the job finding tools on the www.durhamworkforceauthority.ca website. Location data is collected by Google Analytics and cannot be filtered using the age range, gender or tool filters at the top of the page.









Page 2 of 2 | What kind of jobs are people looking for?

Monthly Users 516 **★** 36.1%

**FILTER** 

**AGE GROUP** 

**GENDER** 

**TOOL** 

#### **INTEREST BY SKILL TYPE**



# INTEREST BY SKILL LEVEL



#### **INTEREST BY JOB TYPE**



### **INTEREST BY JOB DURATION**



### **TOP EMPLOYERS & AGENCIES**

| EMPLOYER                                         | POSTINGS *                        |
|--------------------------------------------------|-----------------------------------|
| Durham District School Board                     | 37                                |
| Randstad                                         | 26                                |
| Adecco Canada                                    | 22                                |
| Durham Region                                    | 22                                |
| Kijiji Jobs                                      | 22                                |
| Lakeridge Health                                 | 21                                |
| General Motors