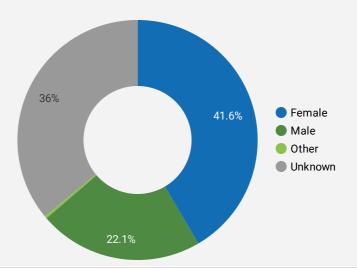

| 6.  | Pickering        | 31    | 148         |
| 7.  | Bowmanville      | 14    | 133         |
| 8.  | Markham          | 8     | 69          |
| 9.  | (not set)        | 23    | 43          |
| 10. | Quebec City      | 28    | 41          |
| 11. | Brampton         | 10    | 30          |
| 12. | Peterborough     | 4     | 25          |
| 13. | Dublin           | 8     | 22          |
| 14. | East Gwillimbury | 2     | 22          |
| 15. | Cobourg          | 3     | 19          |
| 16. | Courtice         | 5     | 17          |
| 17. | Kawartha Lakes   | 8     | 16          |
| 18. | Hanover          | 1     | 12          |
| 19. | Ashburn          | 11    | 11          |
| 20. | London           | 3     | 10          |





## INTERACTIONS BY AGE GROUP



### INTERACTIONS BY GENDER



#### Source:

Job search data is collected from user interactions with the job finding tools on the www.durhamworkforceauthority.ca website. Location data is collected by Google Analytics and cannot be filtered using the age range, gender or tool filters at the top of the page.









Page 2 of 2 | What kind of jobs are people looking for?

Monthly Users 516 **★** 36.1%

**FILTER** 

**AGE GROUP** 

**GENDER** 

**TOOL** 

#### **INTEREST BY SKILL TYPE**



# INTEREST BY SKILL LEVEL



#### **INTEREST BY JOB TYPE**



### **INTEREST BY JOB DURATION**



### **TOP EMPLOYERS & AGENCIES**

| EMPLOYER                                         | POSTINGS *                        |
|--------------------------------------------------|-----------------------------------|
| Durham District School