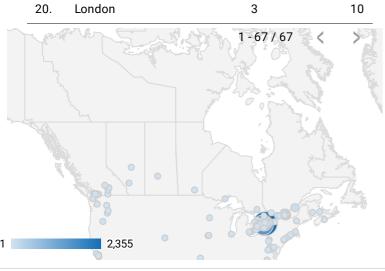

# **WEBSITE TRAFFIC BY LOCATION**

|     | City             | Users | Pageviews ▼ |
|-----|------------------|-------|-------------|
| 1.  | Oshawa           | 103   | 1,713       |
| 2.  | Toronto          | 133   | 649         |
| 3.  | Ajax             | 37    | 432         |
| 4.  | Whitby           | 41    | 304         |
| 5.  | Montreal         | 13    | 161         |
| 6.  | Pickering        | 31    | 148         |
| 7.  | Bowmanville      | 14    | 133         |
| 8.  | Markham          | 8     | 69          |
| 9.  | (not set)        | 23    | 43          |
| 10. | Quebec City      | 28    | 41          |
| 11. | Brampton         | 10    | 30          |
| 12. | Peterborough     | 4     | 25          |
| 13. | Dublin           | 8     | 22          |
| 14. | East Gwillimbury | 2     | 22          |
| 15. | Cobourg          | 3     | 19          |
| 16. | Courtice         | 5     | 17          |
| 17. | Kawartha Lakes   | 8     | 16          |
| 18. | Hanover          | 1     | 12          |
| 19. | Ashburn          | 11    | 11          |
| 20. | London           | 3     | 10          |